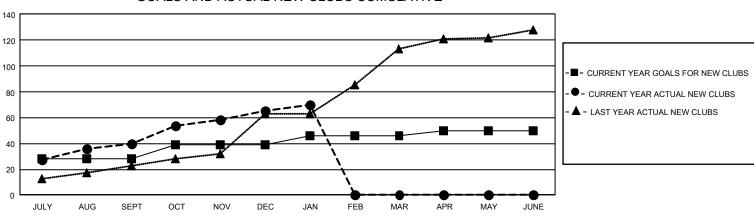

## GAT MONTHLY MEMBERSHIP PROGRESS REPORT

GMT Constitutional Area 6, Group I

REPORT DOES NOT INCLUDE CLUBS IN UNDISTRICTED AREAS.

| Clubs                 |               |           |               | Members               |                         |                         |                                                    |
|-----------------------|---------------|-----------|---------------|-----------------------|-------------------------|-------------------------|----------------------------------------------------|
| RESULTS FOR 2021-2022 |               |           |               | RESULTS FOR 2021-2022 |                         |                         |                                                    |
| QUARTER               | NEW CLUB GOAL | NEW CLUBS | DROPPED CLUBS | QUARTER               | MBER GROWTH NET<br>GOAL | MEMBER GROWTH<br>ACTUAL | DROPPED MEMBERS<br>ACTUAL (including<br>transfers) |
| JULY/AUG/SEPT         | - 84          | 40        | 10            | JULY/AUG/SEPT         | 305                     | 1,934                   | 565                                                |
| OCT/NOV/DEC           | 33            | 25        | 34            | OCT/NOV/DEC           | 430                     | 1,162                   | 1,141                                              |
| JAN/FEB/MAR           | 21            | 5         | 2             | JAN/FEB/MAR           | 340                     | 624                     | 98                                                 |
| APR/MAY/JUNE          | 12            | 0         | 0             | APR/MAY/JUNE          | 210                     | 0                       | 0                                                  |