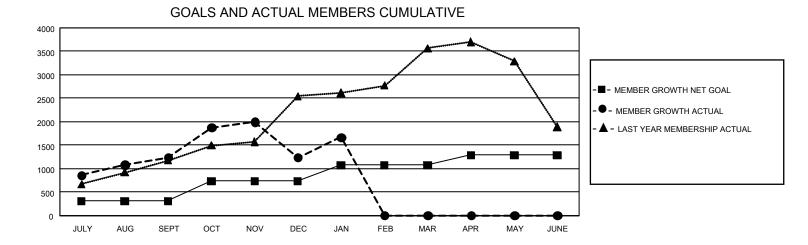

## GAT MONTHLY MEMBERSHIP PROGRESS REPORT

GMT Constitutional Area 6, Group I

REPORT DOES NOT INCLUDE CLUBS IN UNDISTRICTED AREAS.

| Clubs                 |               |           |               | Members               |                         |                         |                                                    |
|-----------------------|---------------|-----------|---------------|-----------------------|-------------------------|-------------------------|----------------------------------------------------|
| RESULTS FOR 2021-2022 |               |           |               | RESULTS FOR 2021-2022 |                         |                         |                                                    |
| QUARTER               | NEW CLUB GOAL | NEW CLUBS | DROPPED CLUBS | QUARTER               | MBER GROWTH NET<br>GOAL | MEMBER GROWTH<br>ACTUAL | DROPPED MEMBERS<br>ACTUAL (including<br>transfers) |
| JULY/AUG/SEPT         | - 84          | 40        | 10            | JULY/AUG/SEPT         | 305                     | 1,934                   | 565                                                |
| OCT/NOV/DEC           | 33            | 25        | 34            | OCT/NOV/DEC           | 430                     | 1,162                   | 1,141                                              |
| JAN/FEB/MAR           | 21            | 5         | 2             | JAN/FEB/MAR           | 340                     | 624                     | 98                                                 |
| APR/MAY/JUNE          | 12            | 0         | 0             | APR/MAY/JUNE          | 210                     | 0                       | 0                                                  |